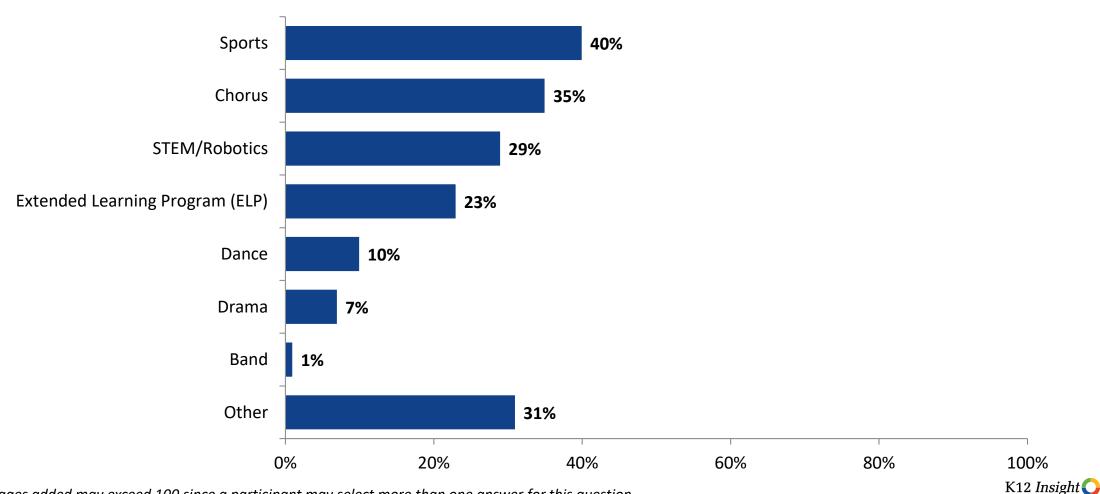

#### Please select the extracurricular activities you participated in.

Please select the extracurricular activities you participated in. (N=144)

Percentages added may exceed 100 since a participant may select more than one answer for this question.