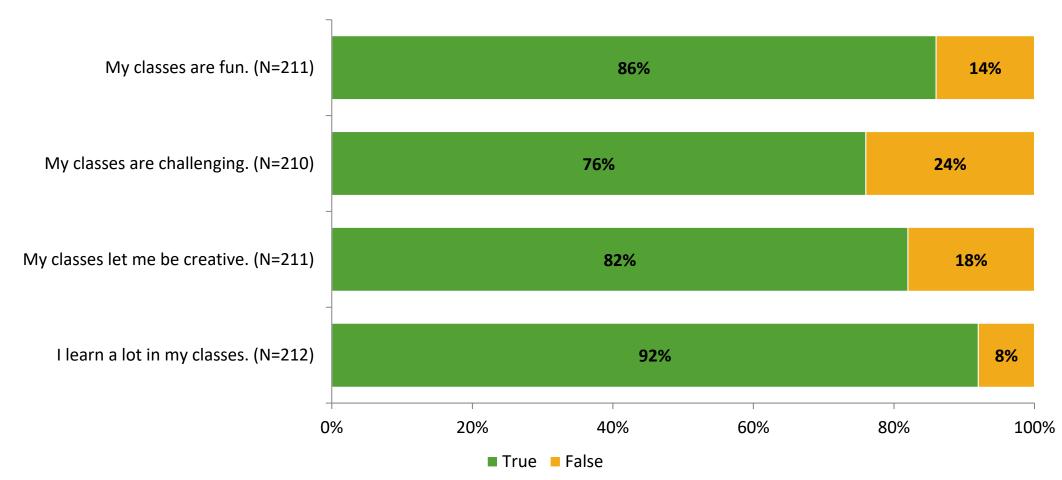

## **Class Experience**

Thinking about how you feel/act most of the time, are the following statements true or false?

K12 Insight 🔾