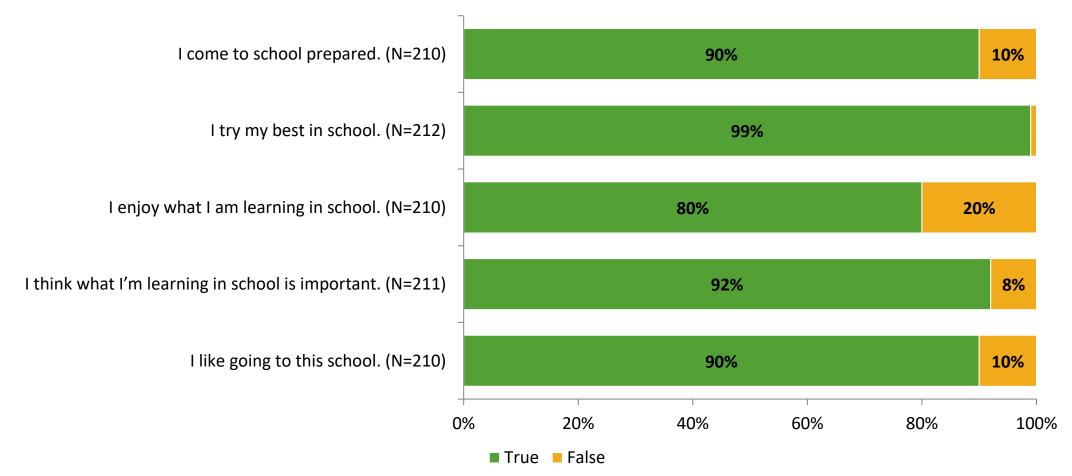

# **Overall Engagement**

Thinking about how you feel/act most of the time, are the following statements true or false?

K12 Insight 🔾

# **Overall Engagement (Continued)**

Thinking about how you feel/act most of the time, are the following statements true or false?