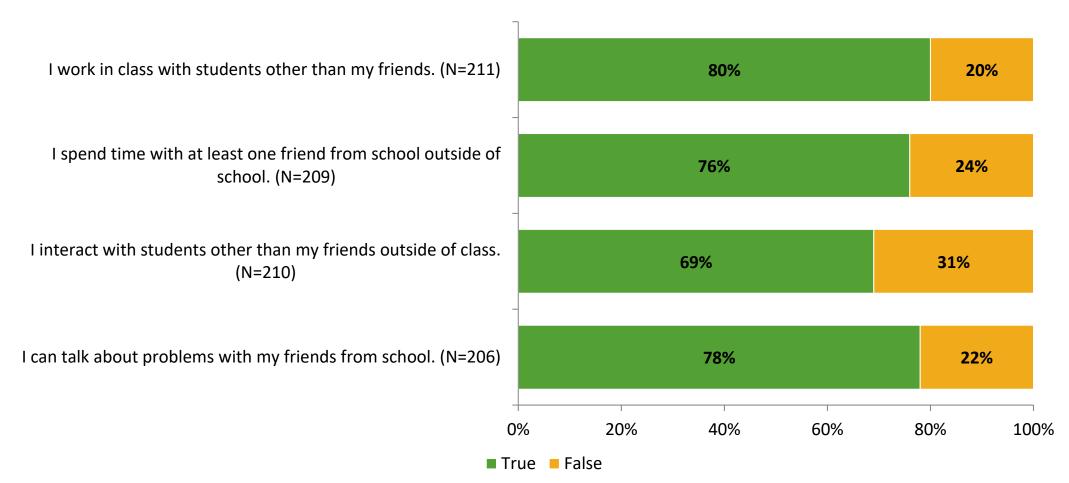

### **Relationships with Peers**

Thinking about how you feel/act most of the time, are the following statements true or false?

K12 Insight  $\bigcirc$  12