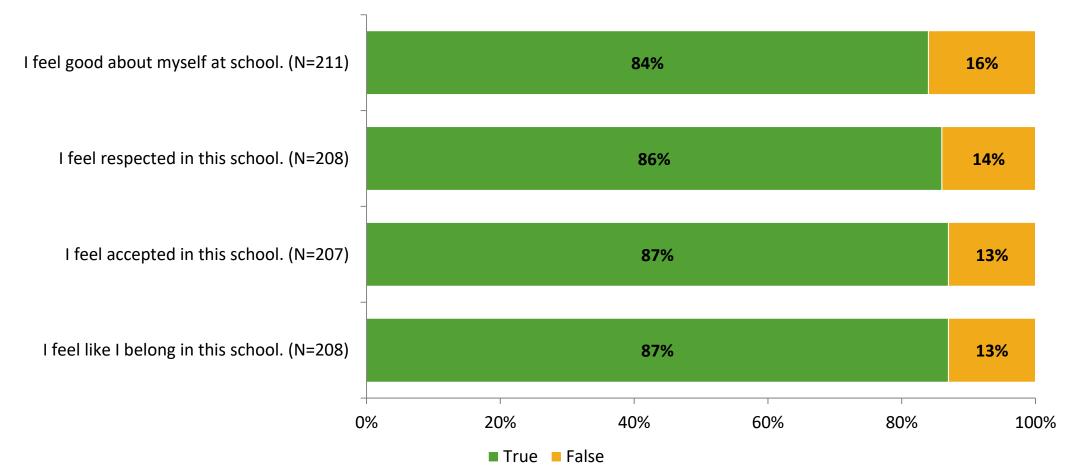

#### Acceptance

Thinking about how you feel/act most of the time, are the following statements true or false?

K12 Insight 🔾