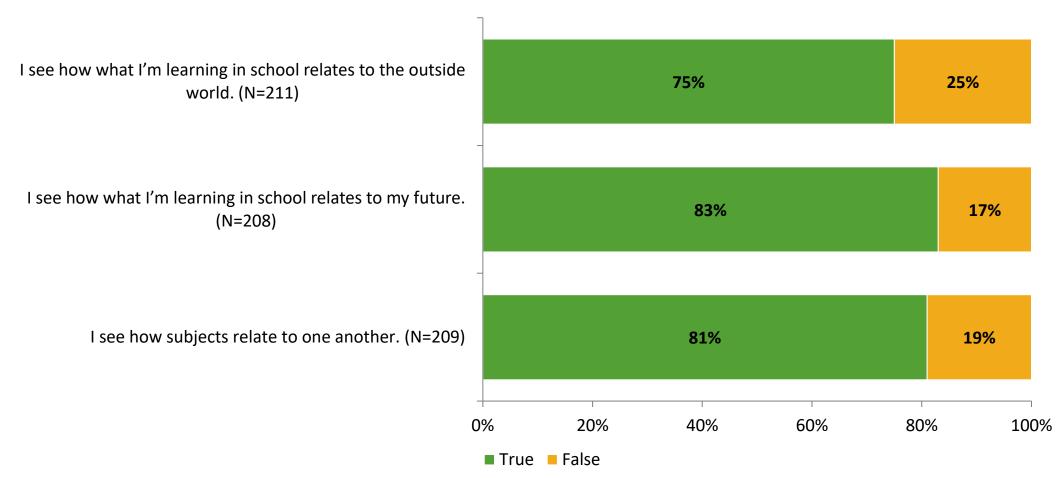

#### Relevance

Thinking about how you feel/act most of the time, are the following statements true or false?

K12 Insight 🜔