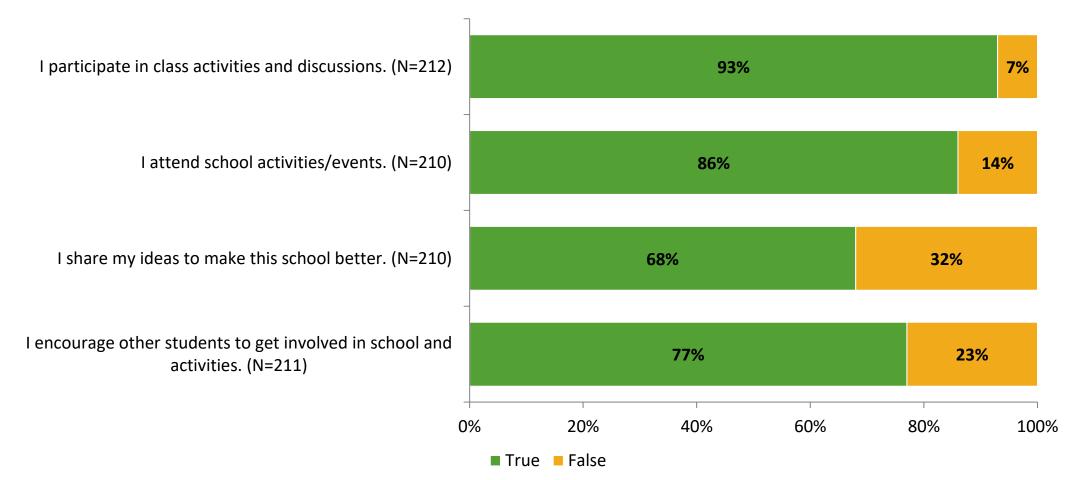

#### Involvement

Thinking about how you feel/act most of the time, are the following statements true or false?

K12 Insight 🜔