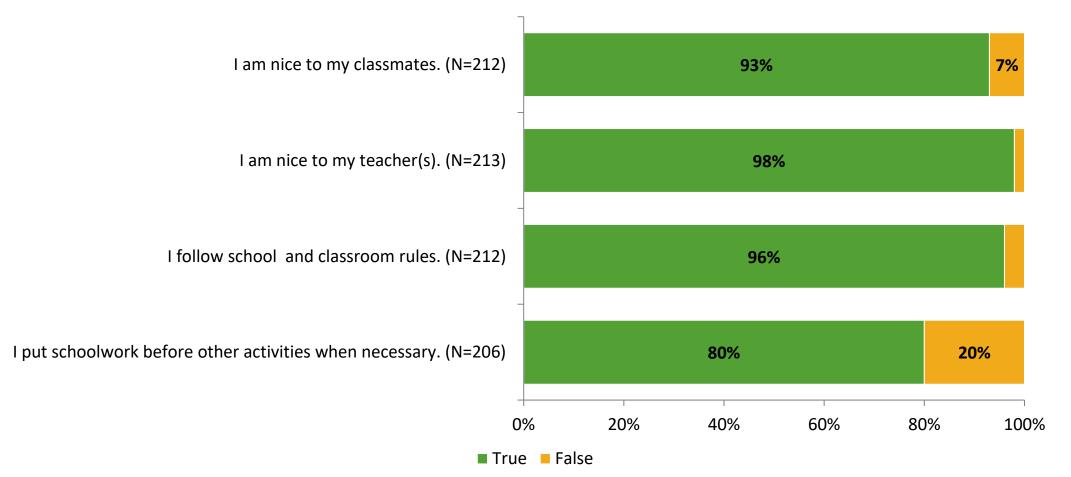

# **Self-Management**

Thinking about how you feel/act most of the time, are the following statements true or false?

K12 Insight 🔾