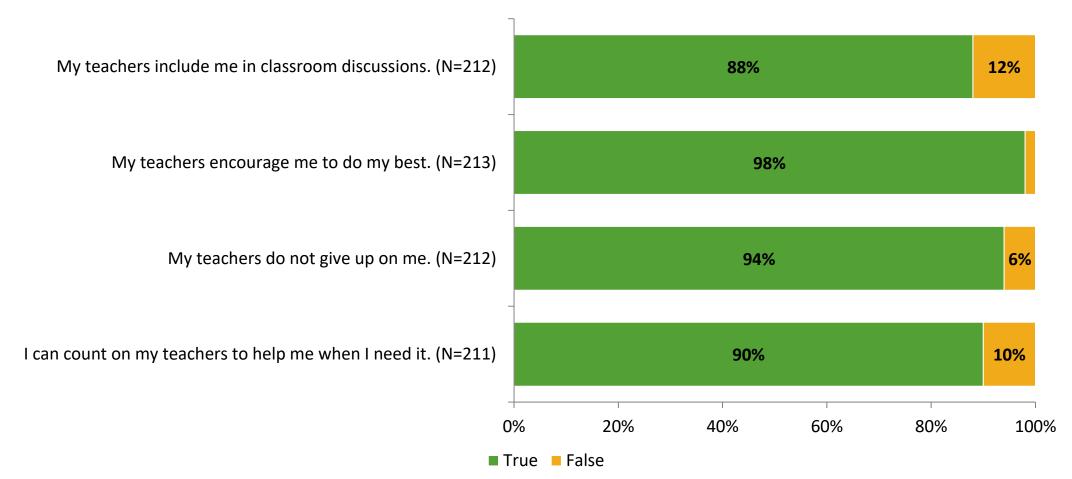

# **Academic Support**

Thinking about how you feel/act most of the time, are the following statements true or false?