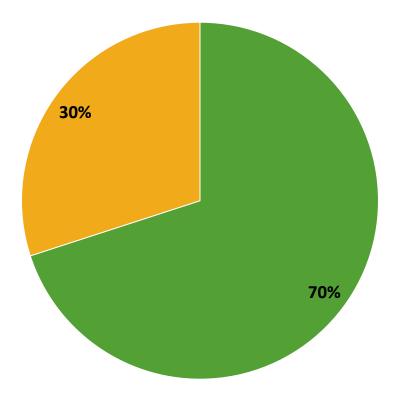

#### **Participation in Extracurricular Activities**

Did you participate in any extracurricular activities this school year? (N=210)

Yes No