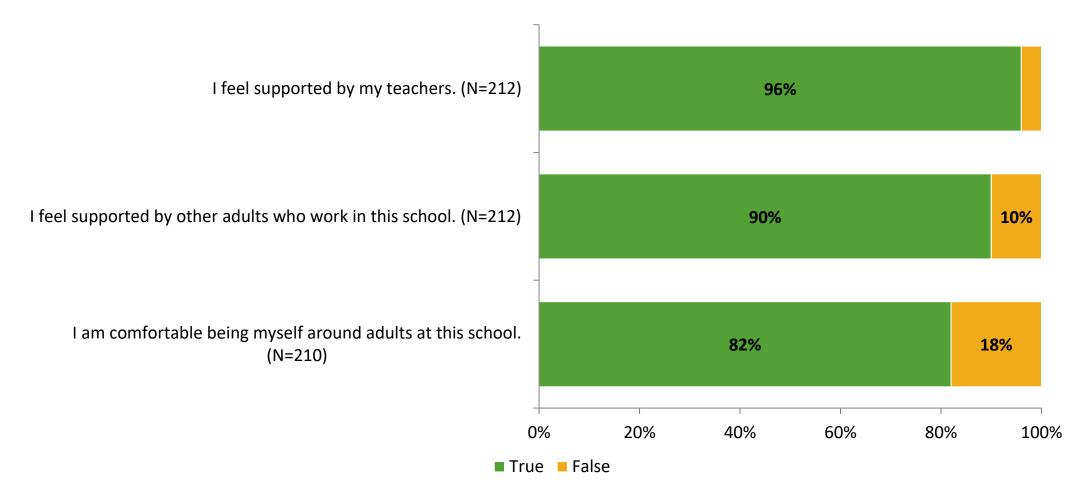

# **Relationships with Adults in School**

Thinking about how you feel/act most of the time, are the following statements true or false?