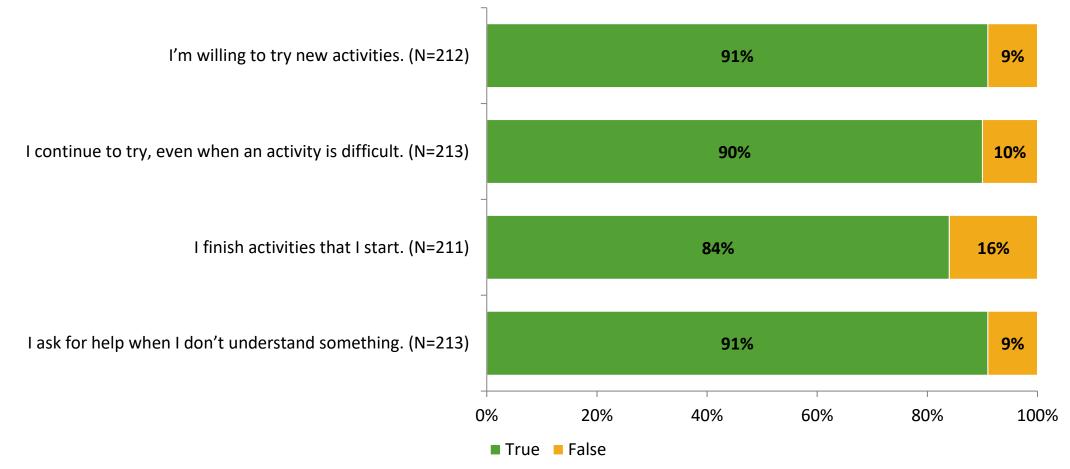

#### Grit

Thinking about how you feel/act most of the time, are the following statements true or false?

K12 Insight 🔾