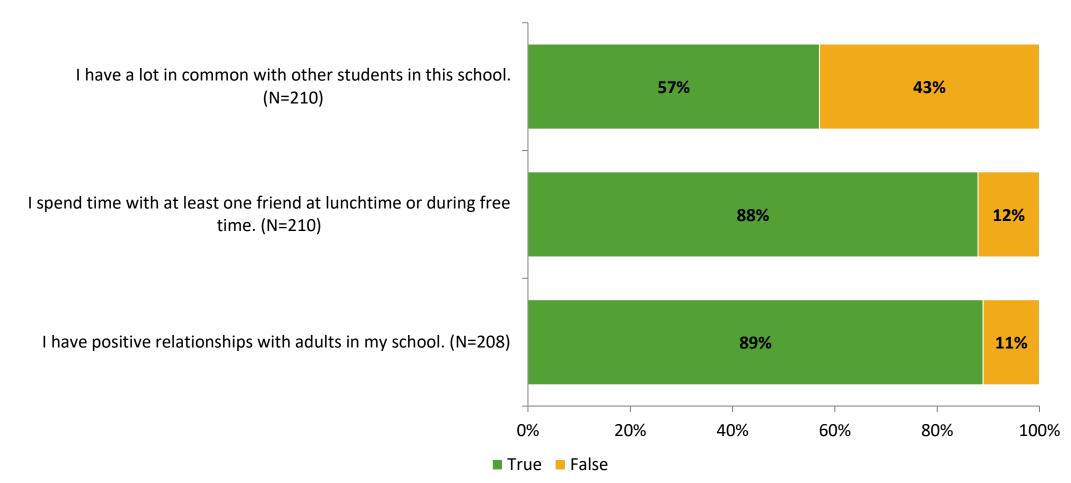

### **Relationships with Peers**

Thinking about how you feel/act most of the time, are the following statements true or false?

K12 Insight  $\bigcirc$  12

# **Relationships with Adults in School**

Thinking about how you feel/act most of the time, are the following statements true or false?