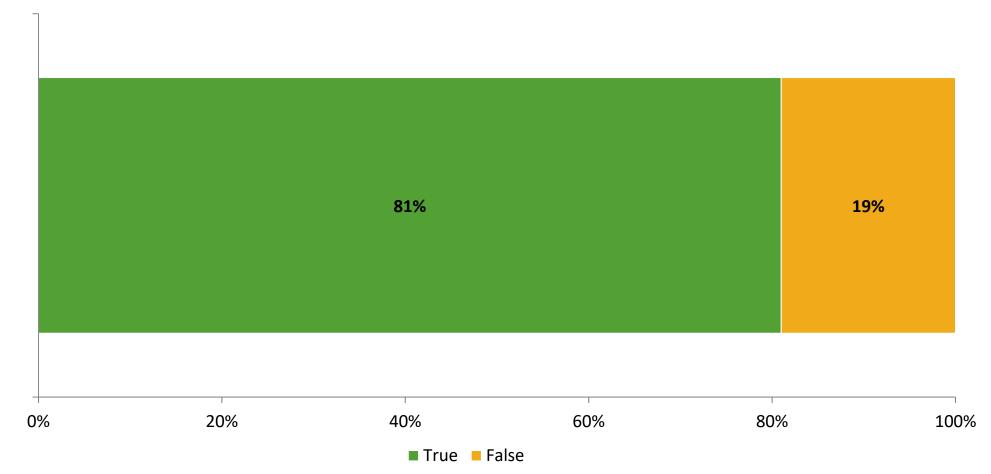

## **Like School**

Thinking about how you feel/act most of the time, is the following statement true or false?

Generally, I like school. (N=199)

K12 Insight 🜔